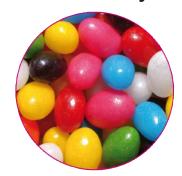

Maximum label size: Band 15mmL x 154mmH & Top cut to any shape up to 50mmL x 50mmH Actual print size:

Printed on white label.

Pink border shows max label size and is not printed