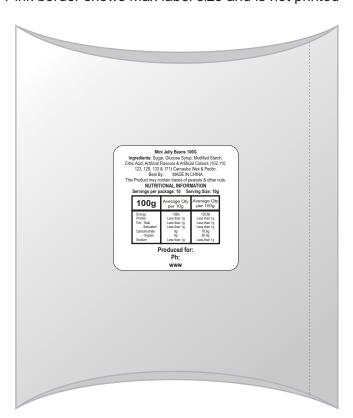

Printed on white label.

Pink border shows max label size and is not printed

PLEASE SEE NEXT PAGE...

| INTERNAL USE ONLY |           |          |          |    |               | INT:    |
|-------------------|-----------|----------|----------|----|---------------|---------|
| QC Code:          | New Pte # | Info:    |          | Q: | Ctns:         | Wt(kg): |
| PP:               | Prt Int:  | Prep:    |          | S: | D:            |         |
| Rpt Ord:          | Rpt Pte # | Cat:     |          | E: | Ctns:         | Wt(kg): |
| Splt: Y/N         | Mach:     | U/P Int: | R/P Int: | R: | D:            |         |
| Courier:          |           |          |          |    | Total Wt(kg): |         |

Maximum label size: Band 15mmL x 154mmH & Top cut to any shape up to 50mmL x 50mmH Actual print size:

Printed on white label.

Pink border shows max label size and is not printed

## STATUTORY INGREDIENTS LABEL PLEASE CHECK YOUR DETAILS

Label size: 33mmL x 33mmH White label with black print adhered to the back of the pillow packs.